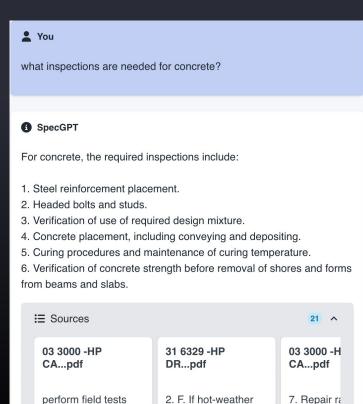

#### Avoid guessing about terms or requirements

- Help us quickly reference contract details such as how many weather days do I need to include in my schedule?
- Are there liquidated damages?

Please show training videos for how do to concrete inspections in this spec

#### SpecGPT

Yes, here are the training videos related to inspections for concrete placement, including various specific aspects:

- 1. \*\*Steel Reinforcement Placement and Inspection:\*\*
- Reference Video: [ASTM E 329: Standard Specification For Agencies Engaged In Construction Inspection, Testing, Or Special Inspection](https://youtube.com/shorts/ByhiPjPv0Fk? si=K\_380U16QLzwahMF)
- 2. \*\*Headed Bolts and Studs Inspection:\*\*
- Unfortunately, there's no direct link provided for a video specifically about inspecting headed bolts and studs. However, general inspection practices might be covered under the standards and practices for steel reinforcement and concrete placement.
- 2 \*\* Varification of Use of Required Decian Mixture \*\*