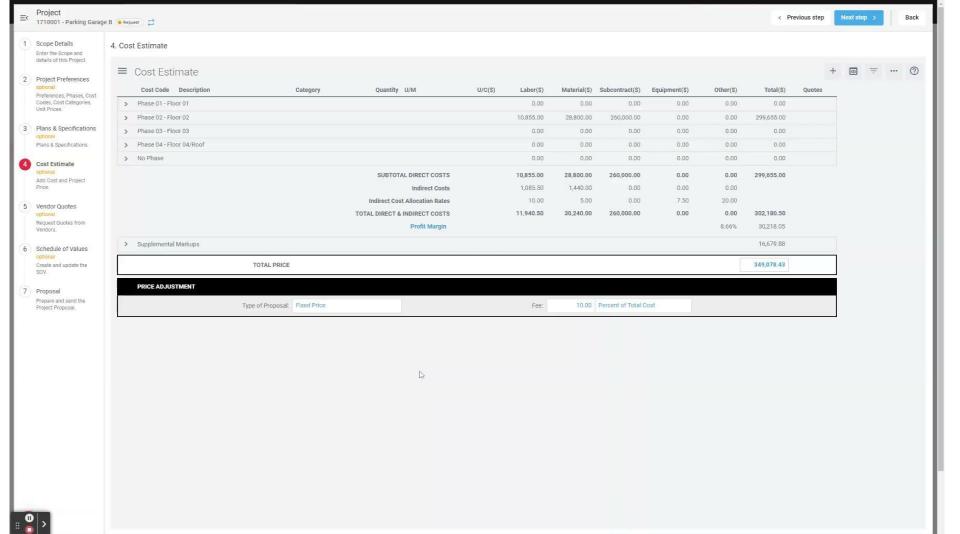

# **Estimating**

- Spreadsheet style UI/UX
- Lightning fast simultaneous cost and pricing calculations
- Streamline the estimate building process

## **Bid Management**

- New bid packages allow you to invite subcontractors to bid on several cost codes at once
- Coming soon: Collaborative bid form to see changes in real-time
- Tools for quick communication during the bidding process
- Build bid packages and use bid leveling to automatically update the cost and pricing calculations in the bid package and the estimate simultaneously
- Multiple team members can work on the estimate at the same time