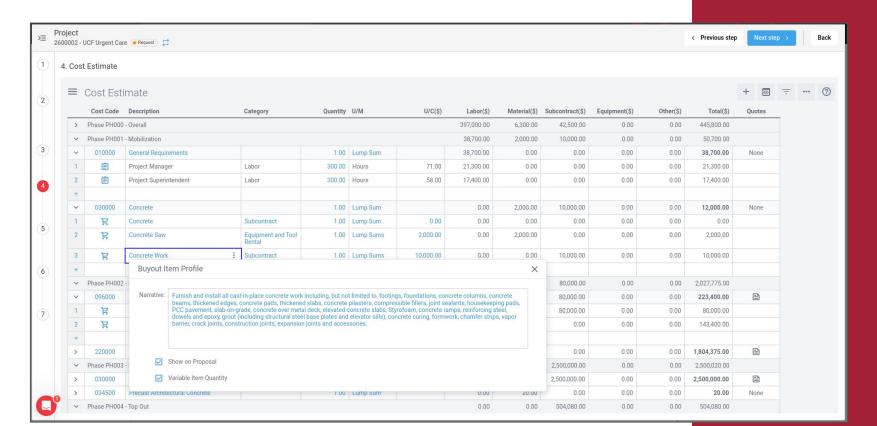

# **Estimating**

- Spreadsheet style UI/UX
- Lightning fast simultaneous cost and pricing calculations
- Streamline the estimate building process

## **Bid Management**

- New bid packages allow you to invite subcontractors to bid on several cost codes at once
- Coming soon: Collaborative bid form to see changes in real-time
- Tools for quick communication during the bidding process
- Build bid packages and use bid leveling to automatically update the cost and pricing calculations in the bid package and the estimate simultaneously
- Multiple team members can work on the estimate at the same time

- Back end improvements to enhance your proposal forms
- Use data fields to automatically pull in information
- Updated attachments available for CM projects: Negotiated Pricing Summary and Negotiated Pricing **Details**
- Coming Soon: New attachments available for all projects: Bid Leveling Output for greater transparency