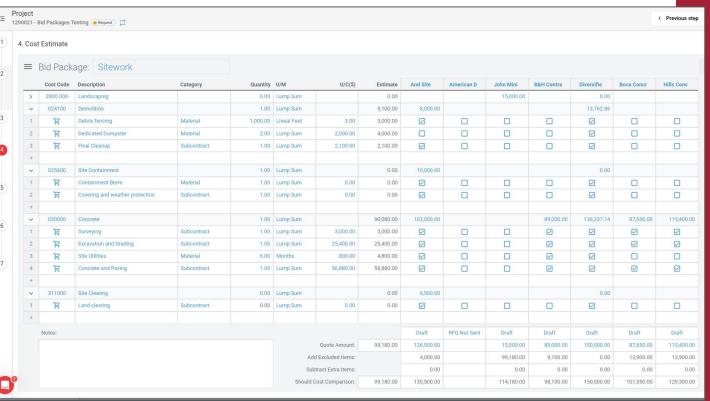

## **Bid Management**

- New bid packages allow you to invite subcontractors to bid on several cost codes at once
- Coming soon: Collaborative bid form to see changes in real-time
- Tools for quick communication during the bidding process
- Build bid packages and use bid leveling to automatically update the cost and pricing calculations in the bid package and the estimate simultaneously
- Multiple team members can work on the estimate at the same time

- Back end improvements to enhance your proposal forms
- Use data fields to automatically pull in information
- Updated attachments available for CM projects: Negotiated Pricing Summary and Negotiated Pricing **Details**
- Coming Soon: New attachments available for all projects: Bid Leveling Output for greater transparency