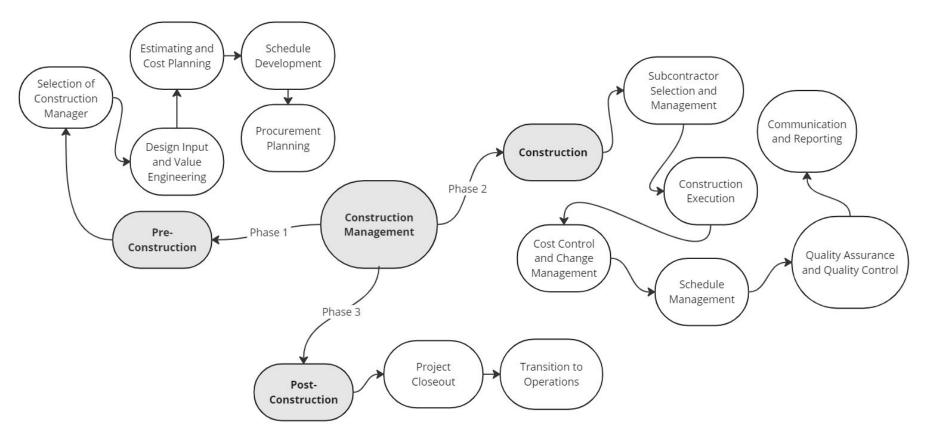

# Construction Management vs. Construction Management at Risk (CMAR)

#### **Construction Management**

CM is hired by the Owner as an advisor during all phases of the project.

CM acts as the Owner's Representative.

One contract between the CM and the Owner.

CM is not the General Contractor during construction.

CM is not responsible for project exceeding the budget or the schedule not being met by the General Contractor.

#### **Construction Management at Risk**

CM is hired by the Owner as an advisor during all phases of the project.

CM acts as the General Contractor during the construction phase.

The Owner hires the CM and the CM hires the Subcontractors. The design firm may or may not be hired by the CMAR.

CM is also the General Contractor.

CM is at risk of losing money if the project goes over budget or not completed on time.

## Construction Managers are involved at every stage

### **CMAR** project phases

#### Requests for proposal (RFP process)

Proposal packages and presentations highlight capabilities and experience Separate engagements for design and preconstruction services

#### **Design and Preconstruction**

Proposal for Preconstruction Services

- Level of effort
- Unit prices and markups
- o Fee

Design assist / value engineering

Guaranteed Maximum Price (GMP) proposal

#### Construction

Act as a general contractor during construction