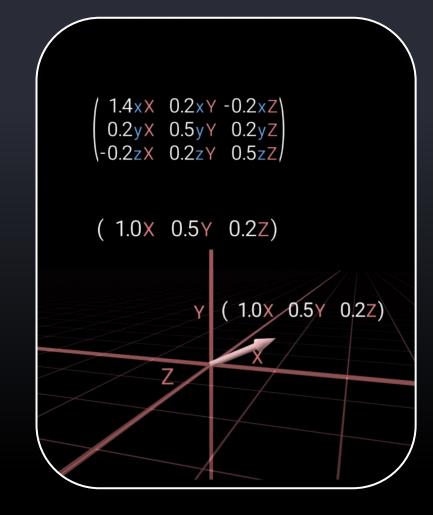

Al is software
that can do unique things
without explicit programming

Al is math, not magic

## Probability means risks

- Al responses can vary
- Software is built to manage this

 Al is not a silver bullet—good for some things, not for others