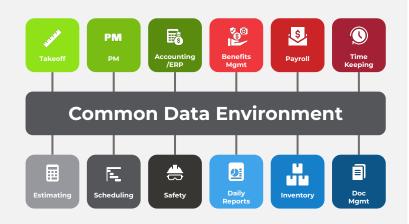

## This is RedTeam

#### Visit RedTeam.com for additional information

Construction is one of the world's most challenging industries. We get it, because we've been there. RedTeam understands what success looks like every step of the way. That's why we're focused on the entire project team from the office to the field. Your job will never be easy, but having maximum control over schedules, safety, quality and cost makes the day-to-day run better and more smoothly than ever before.

That's total project control. That's RedTeam.