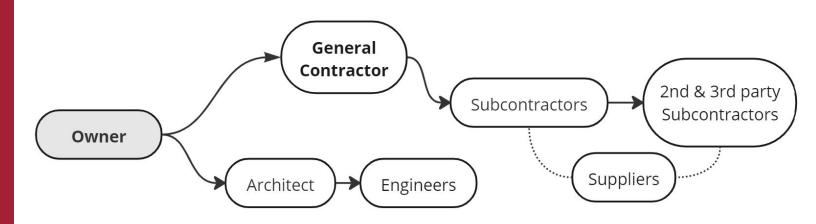

# Construction Management vs. Construction Management at Risk (CMAR)

#### **Construction Management**

CM is hired by the Owner as an advisor during all phases of the project.

CM acts as the Owner's Representative.

One contract between the CM and the Owner.

CM is not the General Contractor during construction.

CM is not responsible for project exceeding the budget or the schedule not being met by the General Contractor.

#### **Construction Management at Risk**

CM is hired by the Owner as an advisor during all phases of the project.

CM acts as the General Contractor during the construction phase.

The Owner hires the CM and the CM hires the Subcontractors. The design firm may or may not be hired by the CMAR.

CM is also the General Contractor.

CM is at risk of losing money if the project goes over budget or not completed on time.