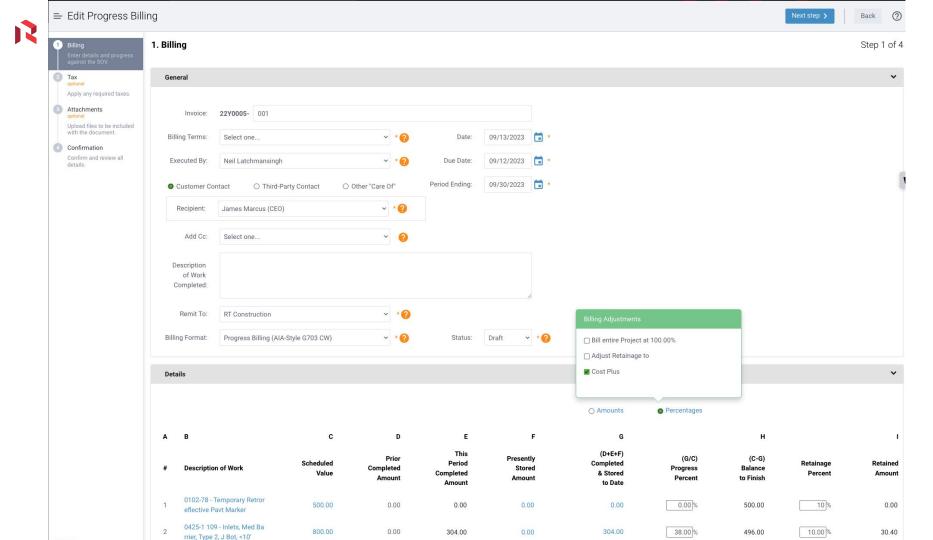

### **Create progress billing in RedTeam Flex**

#### Generate cost plus billing with supporting documentation to streamline billing and customer review

- AIA-style G703 CW 2021 cost plus fee progress billing form
- Calculations are automatic, greatly reducing the potential for billing errors
- SOV linked to budget as you manage your budget, your SOV matches actual costs
- Project cost backup documentation is readily available to select to add to the billing
- Option to include links to documents or show each document as additional pages of the owner billing

**CONTINUATION SHEET** 

Umbrella Corporation James Marcus 123 Main St. Orlando, FL 32801

From: RT Construction

Project Name: Project #: Application #: Period:

C1 C2 C D E (D+F+F) (C1+C2) PRIOR HIS PERIOD PRESENTLY COMPLETED (C-G) OMPLETED CHEDULED RETAINAGE STORED BALANCE TO DESCRIPTION ORIGINAL CHANGES COMPLETED (G/C) VALUE AMOUNT AMOUNT/ OF WORK (\$) AMOUNT AMOUNT STORED TO FINISH (\$) ADJUSTED) (D+E) PERCENT (\$) (\$) DATE (\$) (\$) 1 0102-78 - Temporary 500.00 0.00 500.00 0.00 0.00 0.00 0.00 0.00 % 500.00 0.00 Retroreflective Payt Marker 0.00 % 2 0425-1 109 - Inlets, Med 30.40 800.00 304.00 38.00 % 496.00 Barrier, Type 2, J Bot, <10' 10.00 %