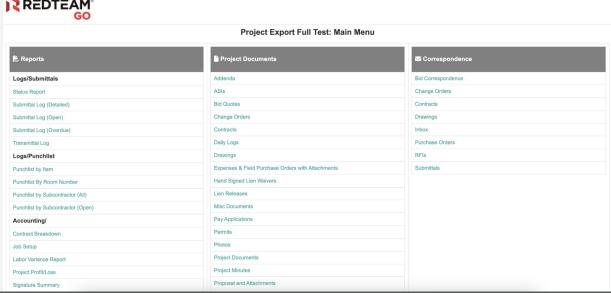

## **Project Export**

**Before** 

- A great tool for project closeout add files to operation and maintenance manuals
- Includes security improvements and new code
- Automatic failure recovery
- UI/UX enhancements
- More efficient project closeout process; streamlined experience with a more comprehensive list of project documents available for export

#### After