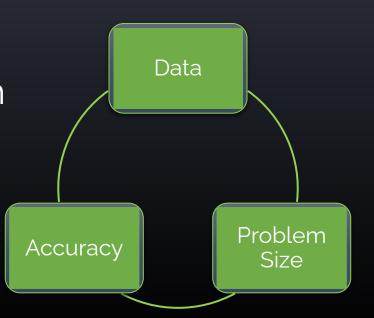

#### Risks:

Data quality, quantity and problem size

#### Deep Learning challenges:

- Smallest possible problem
- Lowest possible accuracy
- Most possible data

# Deep Learning data requirements scale exponentially

Data Required

\*This is why product demos always look so good