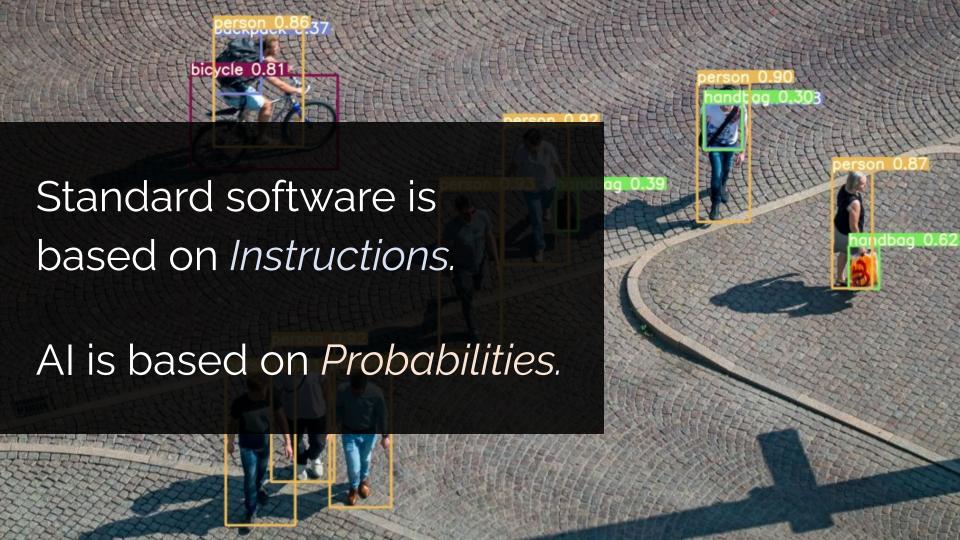

Al is software
that can do unique things
without explicit programming

Al is math, not magic

## Probability means risks

- Al responses can vary
- Software is built to manage this

 Al is not a silver bullet—good for some things, not for others