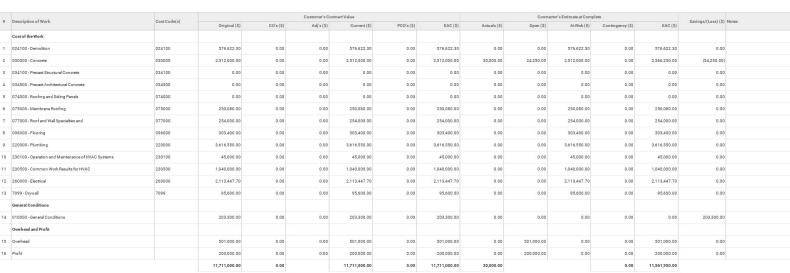

**Actual Costs Report** 

|          | 10-     |          | Include Budget Details by Cost Co                   |
|----------|---------|----------|-----------------------------------------------------|
| History: | Current | <u> </u> | <ul> <li>Include Budget Details by Scope</li> </ul> |
|          |         |          | Olnclude Budget Details by Phase                    |

46,595.71 Net Cash Flow

[Snapshot] [Export] [Print] [Close]

For best results print this report on Landscape and use More Settings to set Scale to 85

Over (Under) Billed