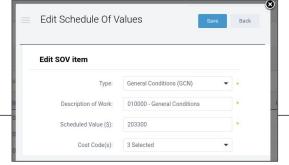

# Schedule of Values and Indicated Outcome Report

- New SOV Types let you control what's shared with your client
  - Separate your General Conditions SOV items from your Cost of Work items
  - Use the IOR report to share progress with your client