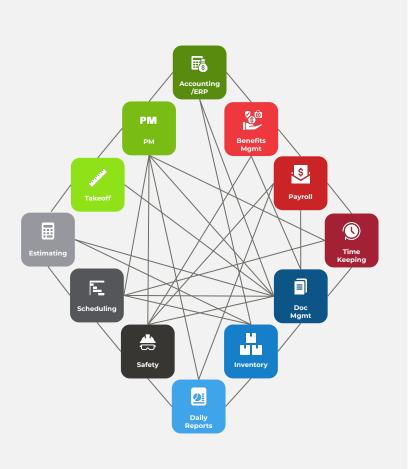

## This is RedTeam

#### Visit RedTeam.com for additional information

Construction is one of the world's most challenging industries. We get it, because we've been there. RedTeam understands what success looks like every step of the way. That's why we're focused on the entire project team from the office to the field. Your job will never be easy, but having maximum control over schedules, safety, quality and cost makes the day-to-day run better and more smoothly than ever before.

That's total project control. That's RedTeam.