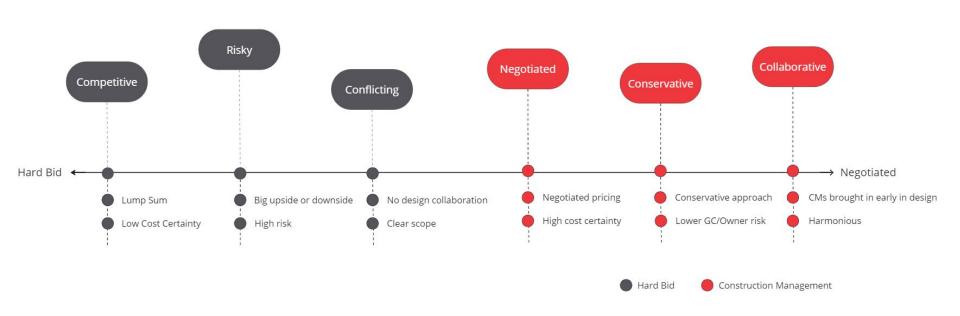

# **Lump-Sum vs. Negotiated**

## **Construction Contracts**

# Lump Sum vs. Negotiated Construction Contracts

#### **Vendor relationship management**

There are benefits and challenges to hard bidding a job and negotiating a contract with clients. Learn why you'd want to negotiate a job versus why you'd want to hard-bid a job.

# **Session learning objectives**

After attending this session, you will...

- After attending this session, you'll understand the difference between Hard-Bid and Negotiated Work
- You'll walk away with the knowledge why a General Contractor would choose to hard-bid a job
- You'll gain an understanding of why a General Contractor would choose to Negotiate a contract
- You'll gain best practices for how to leverage construction management software to successfully execute on different delivery methods and contract types

## Hard Bid vs. Negotiated

## **Negotiated contracts**

### **Advantages**

- There is more control of the outcome, less change orders
- Highly collaborative
- Construction time is reduced
- Opportunity for value engineering input, reducing overall cost

# Attributes of a Lump Sum Agreement

- Pricing is not transparent
- Not collaborative by nature
- Fluctuating profit; win big or lose big!