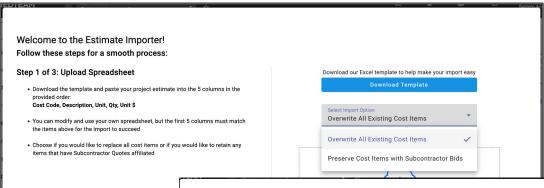

## **Estimate Import**

- Allows you to work on your estimate where you want and simply load it into RedTeam Go when you're ready
- Error handling right on screen
- Ability to overwrite an existing estimate or preserve cost items associated with subcontractor bids
- Streamlines your estimating so you can start using RedTeam Go's powerful bidding tools right away