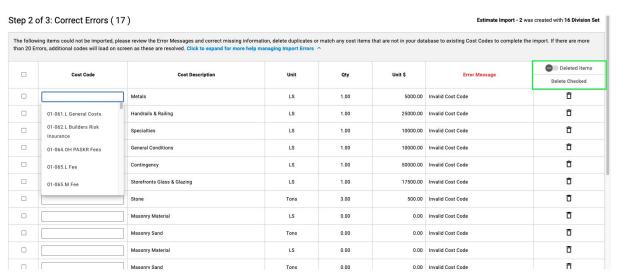

## **Estimate Import**

- Allows you to work on your estimate where you want and simply load it into RedTeam Go when you're ready
- Error handling right on screen
- Ability to overwrite an existing estimate or preserve cost items associated with subcontractor bids
- Streamlines your estimating so you can start using RedTeam Go's powerful bidding tools right away