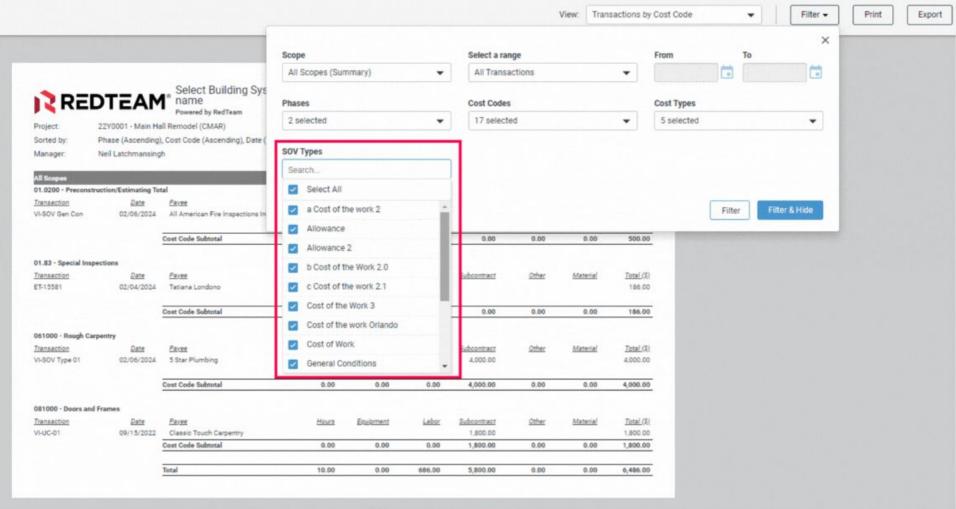

# Schedule of Values and Indicated Outcome Report

- New SOV Types let you control what's shared with your client
  - Separate your General Conditions SOV items from your Cost of Work items
  - Use the IOR report to share progress with your client

INDICATED OUTCOME REPORT

Date: 05/08/2024

 Quickly see Savings and Loss by cost code and track your profit