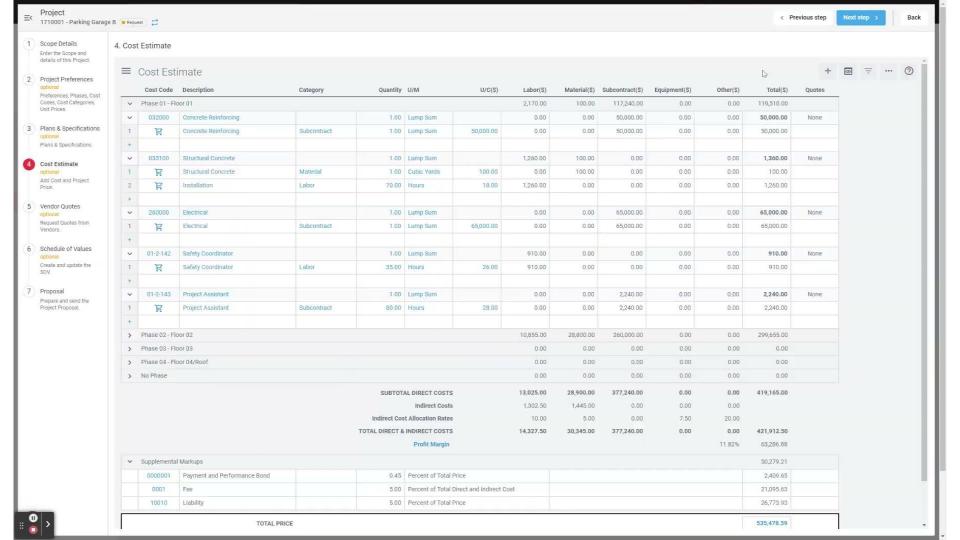

# **Estimating**

- Spreadsheet style UI/UX
- Lightning fast simultaneous cost and pricing calculations
- Streamline the estimate building process

## **Bid Management**

- New bid packages allow you to invite subcontractors to bid on several cost codes at once
- Coming soon: Collaborative bid form to see changes in real-time
- Tools for quick communication during the bidding process
- Build bid packages and use bid leveling to automatically update the cost and pricing calculations in the bid package and the estimate simultaneously
- Multiple team members can work on the estimate at the same time